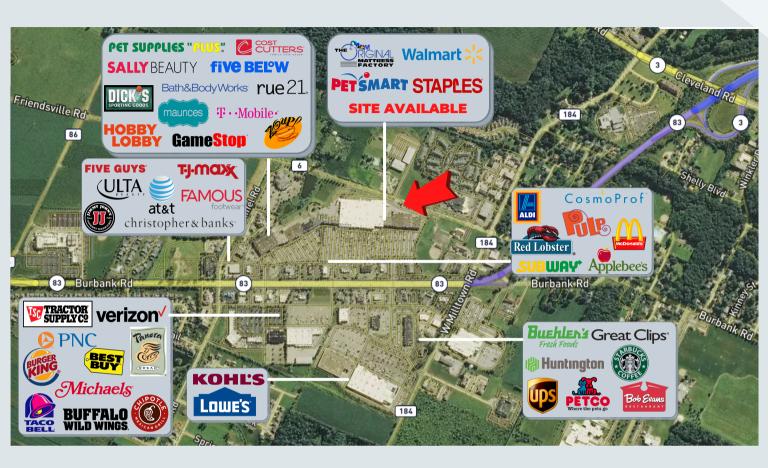

## ARNOLD J. EISENBERG, INC. Retail Leasing Specialist

www.arnoldjeisenberg.com

**RETAILER MAP** 

# WAYNET OWN PLAZA 3721-3793 Burbank Rd. Wooster, Ohio 44691