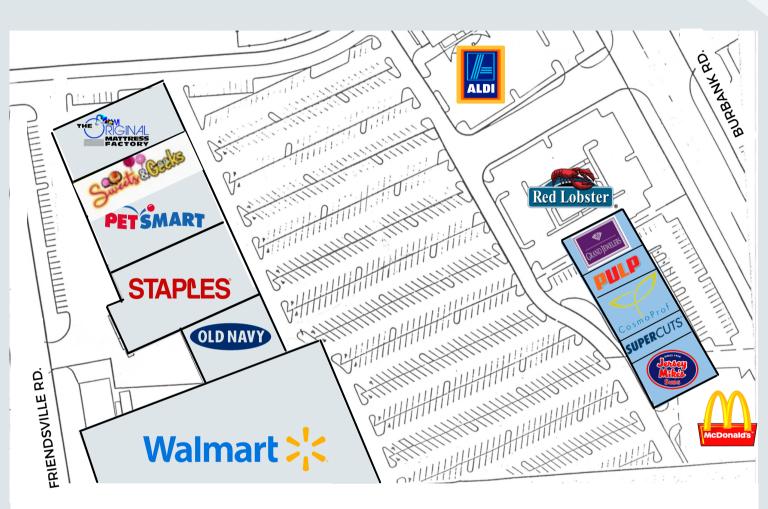

llege of Wooster (2016 enrollment 2,058).
- Competitive rents & ample parking.

| DEMOGRAPHICS       | 1 MILE                  | 5 MILES  | 10 MILES |
|--------------------|-------------------------|----------|----------|
| POPULATION         | 1,749                   | 40,940   | 73,421   |
| ESTIMATED HH       | \$63 <mark>,</mark> 608 | \$61,272 | \$60,326 |
| AVERAGE HH INCOME  | 756                     | 16,489   | 28,109   |
| DAYTIME POPULATION | 3,780                   | 9,433    | 15,921   |



#### Contact us for more information;

STEVE EISENBERG 216.831.6773 seisenberg@aol.com LISA WIENER 440.223.3382 ljwiener@gmail.com

# ARNOLD J. EISENBERG, INC. Retail Leasing Specialist



www.arnoldjeisenberg.com

### SITE PLAN

# WAYNETOWN PLAZA 3721-3793 Burbank Rd. Wooster, Ohio 44691



#### Contact us for more information;

STEVE EISENBERG 216.831.6773 seisenberg@aol.com

 $(\square)$ 

LISA WIENER 440.223.3382 ljwiener@gmail.com

## ARNOLD J. EISENBERG, INC. Retail Leasing Specialist



www.arnoldjeisenberg.com

**RETAILER MAP** 

# WAYNET OWN PLAZA 3721-3793 Burbank Rd. Wooster, Ohio 44691



#### **Contact us for more information:**

**STEVE EISENBERG** 216.831.6773 seisenberg@aol.com

**LISA WIENER** 440.223.3382 ljwiener@gmail.com

## ARNOLD J. EISENBERG, INC. Retail Leasing Specialist



**ARNOLD J. EISENBERG INC. Commercial Real Estate** 25550 Chagrin Blvd. Suite #108-Beachwood, OH 44122